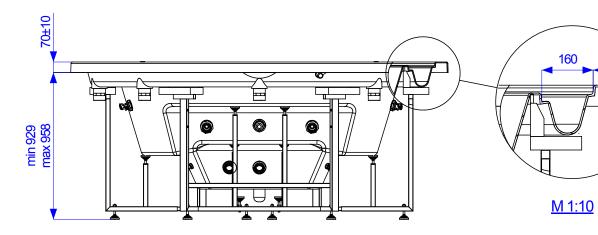

## WARNING:

90

It's essential to keep a minimum clearance access of **700 mm** all around. Minimum depth of spa hole **935 mm**.

|                        |            |                                  |            |  |        |              | _   |
|------------------------|------------|----------------------------------|------------|--|--------|--------------|-----|
| DRAWN<br>OLEG DIODOROV | 2018-10-23 | Aquatica                         |            |  |        |              |     |
| CHECKED                |            |                                  |            |  |        |              |     |
|                        |            | TITL                             | E          |  |        |              |     |
| QA                     |            |                                  | . <b>C</b> |  |        |              |     |
|                        |            | Ourselan Desia Oran ku Asusatian |            |  |        |              |     |
| APPROVED               |            | Sunrise Basic Spa by Aquatica    |            |  |        |              |     |
|                        |            |                                  |            |  |        |              |     |
|                        |            | SIZE                             |            |  | DWG NO |              | REV |
|                        |            | C                                |            |  | Birono |              |     |
|                        |            | SCALE                            |            |  |        | SHEET 1 OF 1 |     |