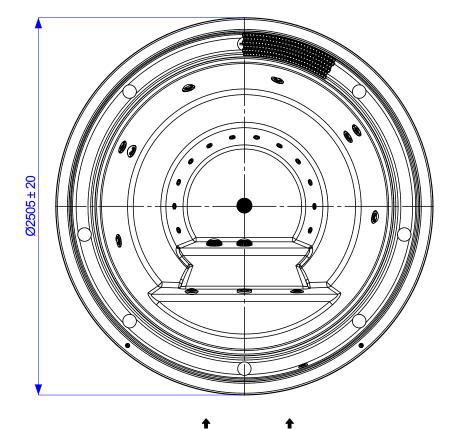

| . <b>C</b> |  |        |              |     |
|                        |            | Ourselan Desia Oran ku Asusatian |            |  |        |              |     |
| APPROVED               |            | Sunrise Basic Spa by Aquatica    |            |  |        |              |     |
|                        |            |                                  |            |  |        |              |     |
|                        |            | SIZE                             |            |  | DWG NO |              | REV |
|                        |            | C                                |            |  | Birono |              |     |
|                        |            | SCALE                            |            |  |        | SHEET 1 OF 1 |     |



HYDRAULIC CONNECTIONS ACCESS