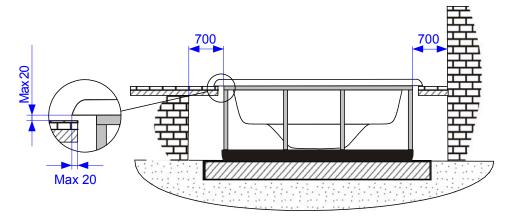

## WARNING:

90

It's essential to keep a minimum clearance access of **700 mm** all around. Minimum depth of spa hole **935 mm**.

|                        |            |                                  |            |  |        |              | _   |
|------------------------|------------|----------------------------------|------------|--|--------|--------------|-----|
| DRAWN<br>OLEG DIODOROV | 2018-10-23 | Aquatica                         |            |  |        |              |     |
| CHECKED                |            |                                  |            |  |        |              |     |
|                        |            | TITL                             | E          |  |        |              |     |
| QA                     |            |                                  | . <b>C</b> |  |        |              |     |
|                        |            | Ourselan Desia Oran ku Asusatian |            |  |        |              |     |
| APPROVED               |            | Sunrise Basic Spa by Aquatica    |            |  |        |              |     |
|                        |            |                                  |            |  |        |              |     |
|                        |            | SIZE                             |            |  | DWG NO |              | REV |
|                        |            | C                                |            |  | Birono |              |     |
|                        |            | SCALE                            |            |  |        | SHEET 1 OF 1 |     |